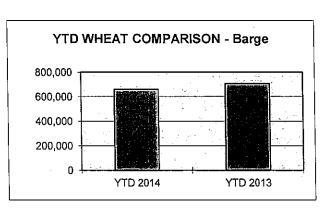

#### YEAR TO DATE COMPARISON

| SHIPPED         | YTD 2014 | YTD 2013 | DIFFERENCE | % OF DIFFERENCE |
|-----------------|----------|----------|------------|-----------------|
| TEU CONTAINERS* | 3,240    | 4439     | -1199      | -27.01%         |
| WHEAT/BARLEY**  | 659,169  | 706,994  | -47825     | -6.76%          |