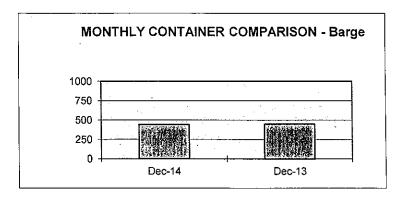

#### MONTHLY COMPARISON REPORT

| SHIPPED         | <u>Dec-14</u> | <u>Dec-13</u> | DIFFERENCE | % OF DIFFERENCE |
|-----------------|---------------|---------------|------------|-----------------|
| TEU CONTAINERS* | 441           | 447           | -6         | -1%             |
| WHEAT/BARLEY**  | 49671         | 97863         | -48192     | -49%            |