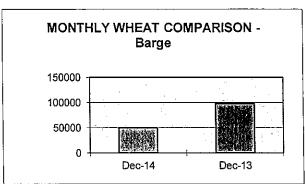

#### MONTHLY COMPARISON REPORT

| SHIPPED         | <u>Dec-14</u> | <u>Dec-13</u> | DIFFERENCE | % OF DIFFERENCE |
|-----------------|---------------|---------------|------------|-----------------|
| TEU CONTAINERS* | 441           | 447           | -6         | -1%             |
| WHEAT/BARLEY**  | 49671         | 97863         | -48192     | -49%            |