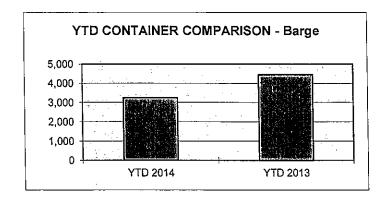

#### YEAR TO DATE COMPARISON

| SHIPPED         | YTD 2014 | YTD 2013 | DIFFERENCE | % OF DIFFERENCE |
|-----------------|----------|----------|------------|-----------------|
| TEU CONTAINERS* | 3,240    | 4439     | -1199      | -27.01%         |
| WHEAT/BARLEY**  | 659,169  | 706,994  | -47825     | -6.76%          |